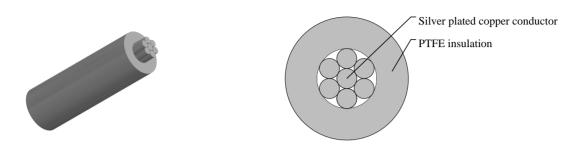

## CABLE CONSTRUCTION

Conductor: Stranded Silver Plated Copper Insulation: Extruded PTFE Insulation Wall Thickness: 0.01"